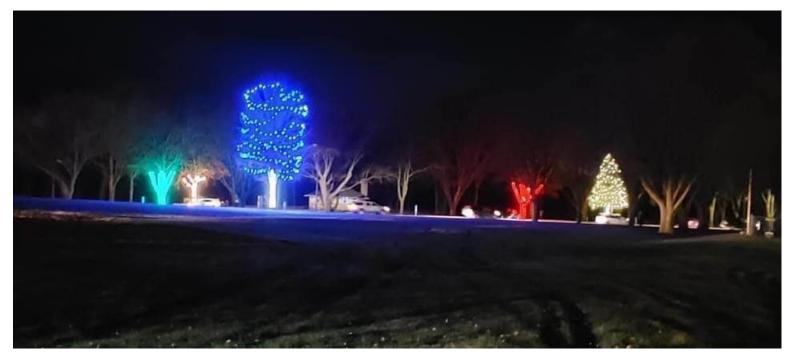

# BeDazzled in the Park

We invite you to drive through the park and take in the magical lights. Enjoy the BeDazzled in the Park lite trees every evening till January 2nd in Watona Park. We are accepting donations at the park entrance of Dill Avenue to help support many magical years to come.

Bring your favorite cup of hot cocoa or apple cider and continue your drive through Madelia. The residents have worked hard on sharing the magic throughout the community.

www.visitmadelia.com