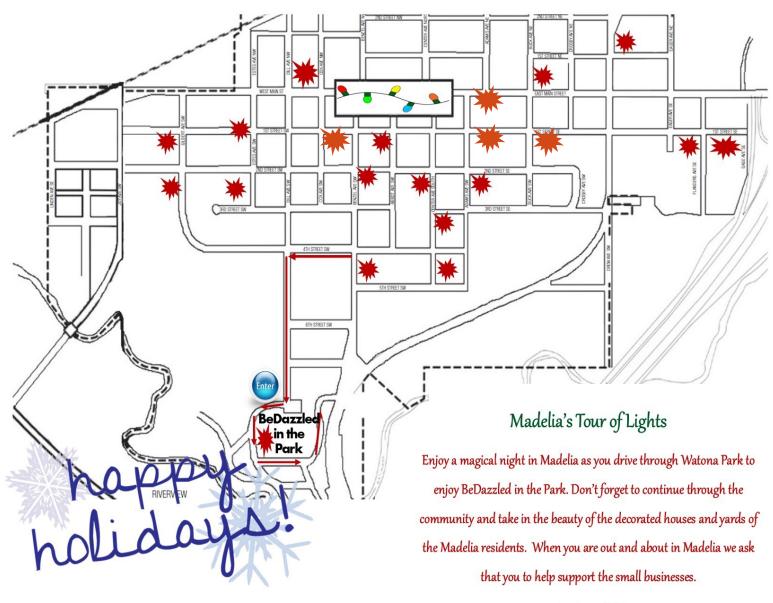

# BeDazzled in the Park

We invite you to drive through the park and take in the magical lights. Enjoy the BeDazzled in the Park lite trees every evening till January 2nd in Watona Park. We are accepting donations at the park entrance of Dill Avenue to help support many magical years to come.

Bring your favorite cup of hot cocoa or apple cider and continue your drive through Madelia. The residents have worked hard on sharing the magic throughout the community.

www.visitmadelia.com